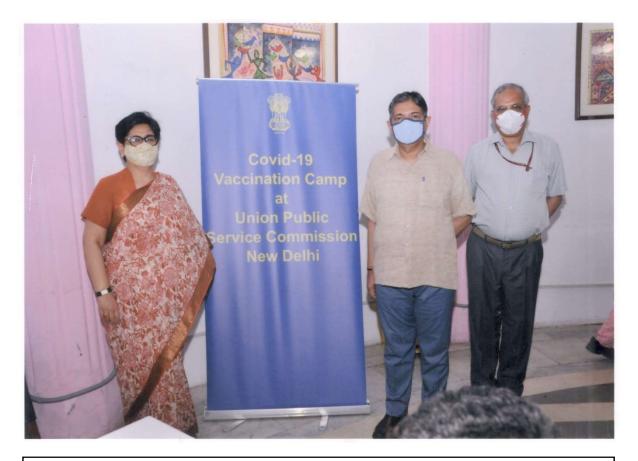

#### 11. WELFARE SECTION

A COVID 19 Vaccination Camp in association with NDMC was organized on 10<sup>th</sup>, 11<sup>th</sup> and 14<sup>th</sup> June 2021 in premises of UPSC

\_\*\_\*\_\*\_\*\_\*\_\*\_